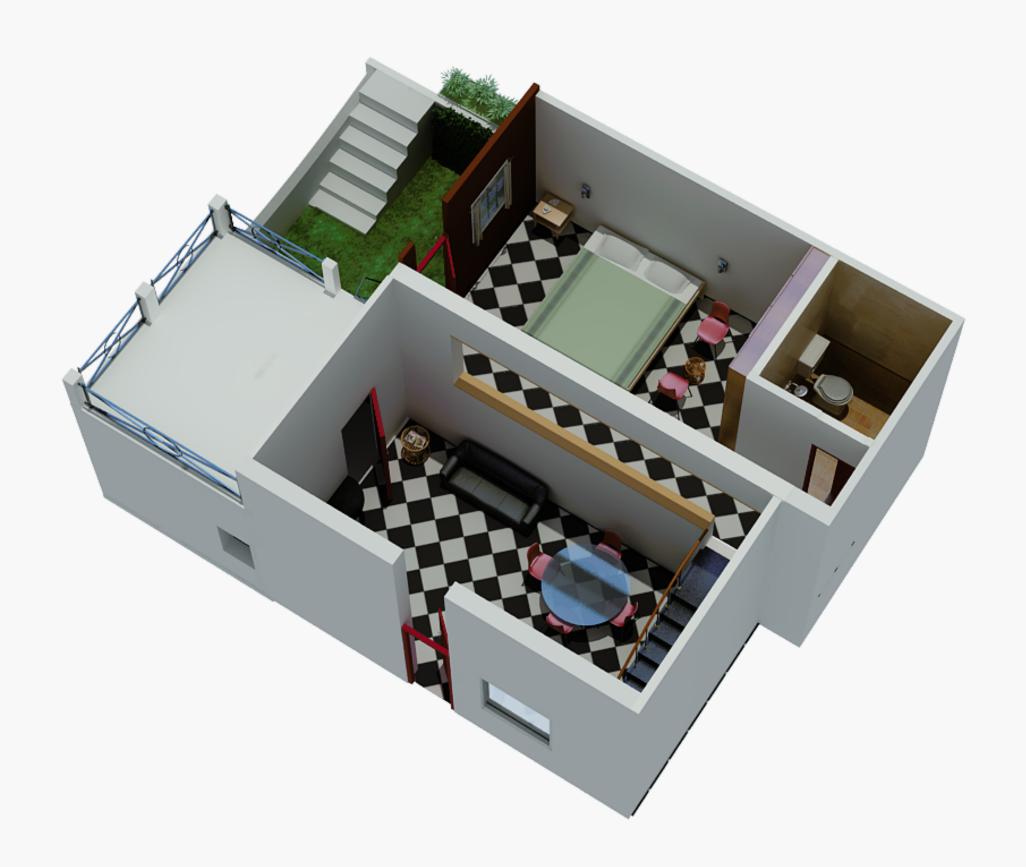

#### The Space

**Duplex with Private Terrace and View Area** 

Bed for: - 2 Adults

Extra bed capacity: - 2 Adults

Suggested for:-

Family with 2 Adults and kids/

Groups of 4 adults.

#### Living cum Dining Room

#### Bed Room