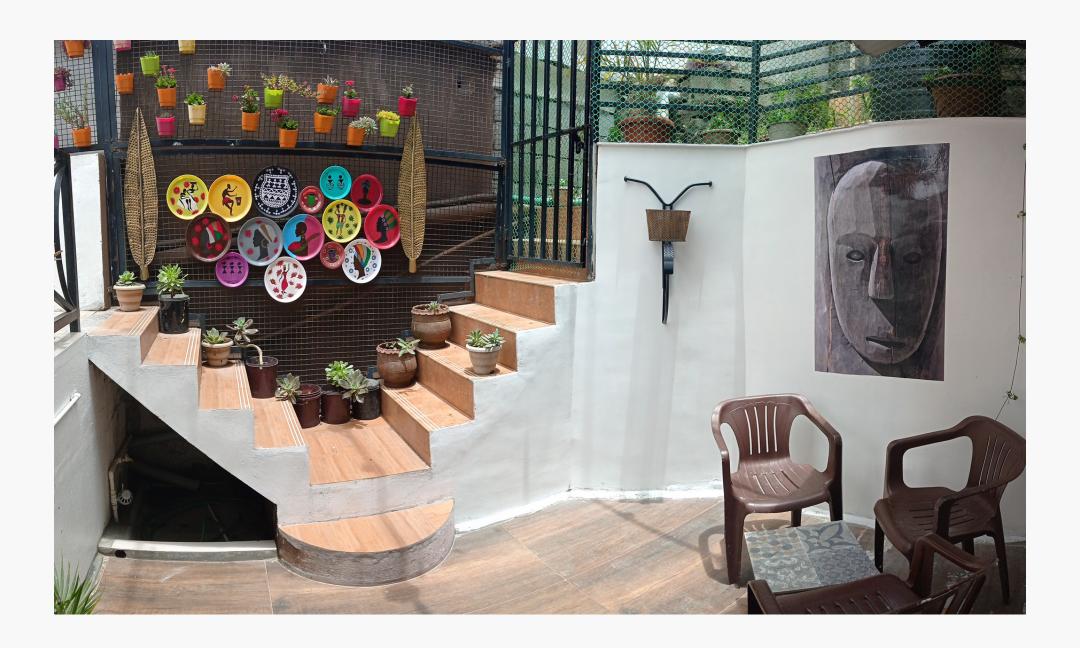

# B's Hive Hospitality



**ROOM TYPE - THE TRIBE** 

### The Property



#### PROPERTY HIGHLIGHTS

- → 24 HOT WATER
- → FREE WI FI
- → TOILETRIES
- → TRAVEL ASSISTANCE
- → 24 HOURS ROOM SERVICE
- → FREE CAR PARKING
- → HOME FOOD
- → POWER BACK UP

#### The Space



**Duplex with Private Terrace and View Area** 

Bed for: - 2 Adults

Extra bed capacity: - 2 Adults

Suggested for:-

Family with 2 Adults and kids/

Groups of 4 adults.

#### Living cum Dining Room







#### Bed Room





## SITOUT AND TERRACE VIEW OF HOUSING UNIT





#### The View





1.5 kms from the bus stand/lake/market Managed by a lady



Home cooked food



In the Residential Area



Self serviced Place

#### **Booking Process**



On your confirmation, we shall send the bank details. On receipt of 100% amount as advance we shall send you the Booking confirmation.

#### Have a Memorable stay