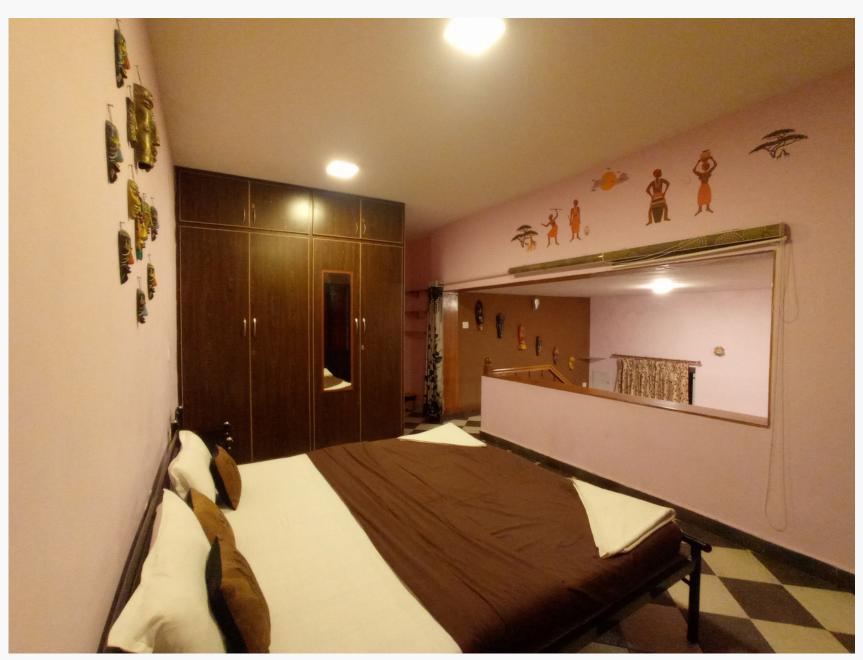

# B's Hive Hospitality



**ROOM TYPE - THE TRIBE** 

### The Property



#### PROPERTY HIGHLIGHTS

- → 24 HOT WATER
- → FREE WI FI
- → TOILETRIES
- → TRAVEL ASSISTANCE
- → 24 HOURS ROOM SERVICE
- → FREE CAR PARKING
- → HOME FOOD
- → POWER BACK UP

#### The Space



**Duplex with Private Terrace and View Area** 

Bed for: - 2 Adults

Extra bed capacity: - 2 Adults

Suggested for:-

Family with 2 Adults and kids/

Groups of 4 adults.

#### Living cum Dining Room







#### Bed Room





## SITOUT AND TERRACE VIEW OF HOUSING UNIT





#### The View





1.5 kms from the bus stand/lake/market Managed by a lady



Home cooked food



In the Residential Area



Self serviced Place

#### **Booking Process**



On your confirmation, we shall send the bank details. On receipt of 100% amount as advance we shall send you the Booking confirmation.

#### Have a Memorable stay