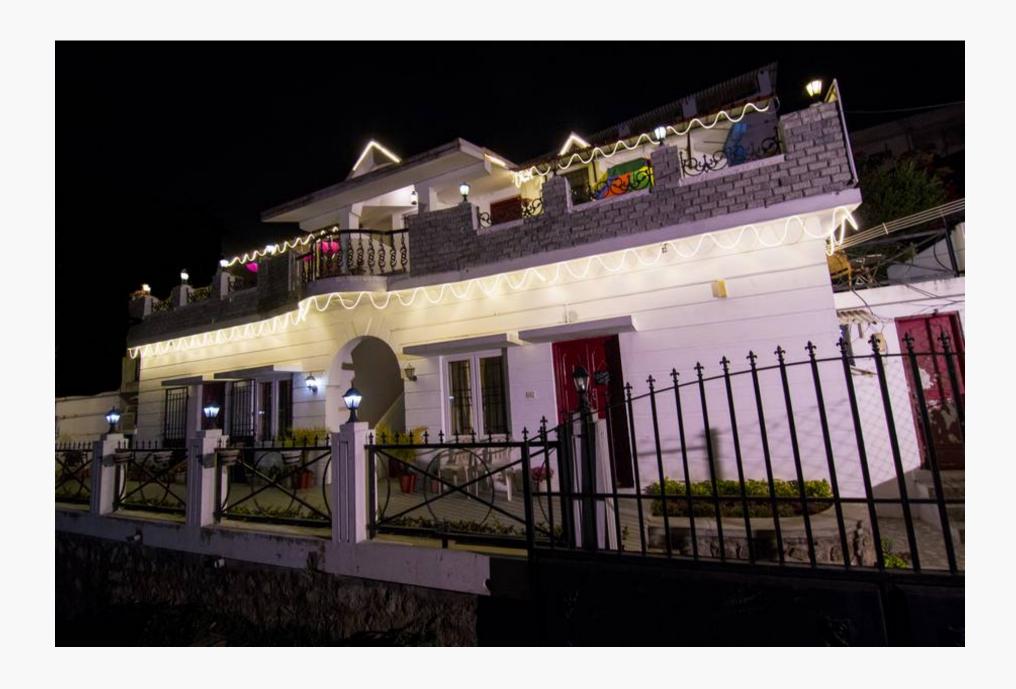

# B's Hive Hospitality



**ROOM TYPE - THE TRIBE** 

### The Property



#### PROPERTY HIGHLIGHTS

- → 24 HOT WATER
- → FREE WI FI
- → TOILETRIES
- → TRAVEL ASSISTANCE
- → 24 HOURS ROOM SERVICE
- → FREE CAR PARKING
- → HOME FOOD
- → POWER BACK UP

#### The Space



**Duplex with Private Terrace and View Area** 

Bed for: - 2 Adults

Extra bed capacity: - 2 Adults

Suggested for:-

Family with 2 Adults and kids/

Groups of 4 adults.

#### Living cum Dining Room







#### Bed Room





## SITOUT AND TERRACE VIEW OF HOUSING UNIT





#### The View





1.5 kms from the bus stand/lake/market Managed by a lady



Home cooked food



In the Residential Area



Self serviced Place

#### **Booking Process**



On your confirmation, we shall send the bank details. On receipt of 100% amount as advance we shall send you the Booking confirmation.

#### Have a Memorable stay